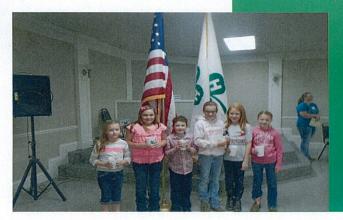

## Gladwin County 2013-2014 4-H Fall Awards

2013-2014 4-H County Medal Winners

2013-2014 4-H I Dare You Award Winner Roger Willford

Congrats to this Years 4-H Fall Awards Recipients

2013-2014 4-H Cloverbuds