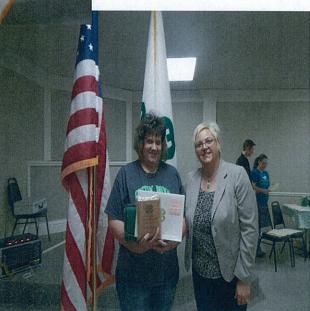

## Gladwin County 2013-2014 4-H Fall Awards

2013-2014 Joel James 4-H Award Winner

Writing Thank You notes for supporters of Gladwin County 4-H

Congrats to this Years 4-H Fall Awards Recipients

Norma Maxwell 55 years as a Gladwin County 4-H Leader