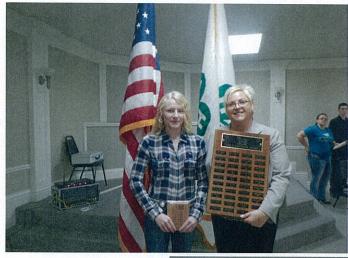

## Gladwin County 4-H 2013-2014 Fall Awards

2013-2014 4-H Parent of the Year Julie Cameron

2013-2014 Lawrence Lemke 4-H Horse Award winner Mikayla McKimmy

Congrats to this Years 4-H Fall Awards Recipients